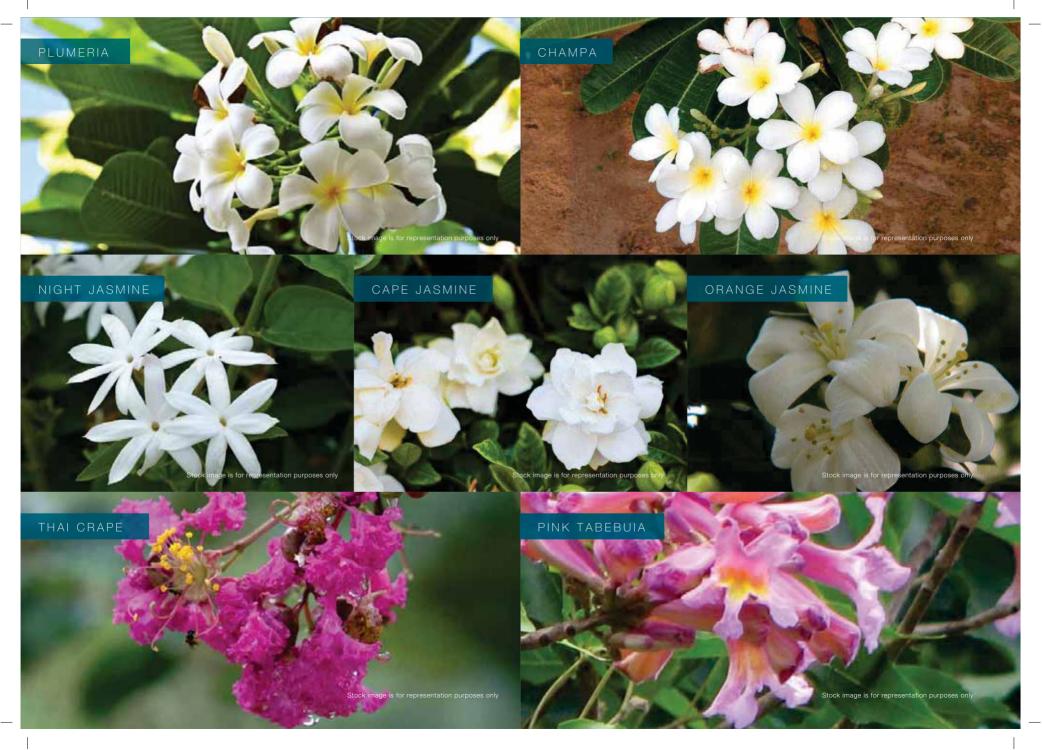

#### SHAHEED BHAGAT SINGH PARK FEATURES:

- Home to over 2000 large trees comprising of 58 native, naturalised and ornamental species
- Will incorporate about 45,000 shrubs to its green cover
- A unique ecosystem comprising of plants, small animals, insects, birds, butterflies etc.