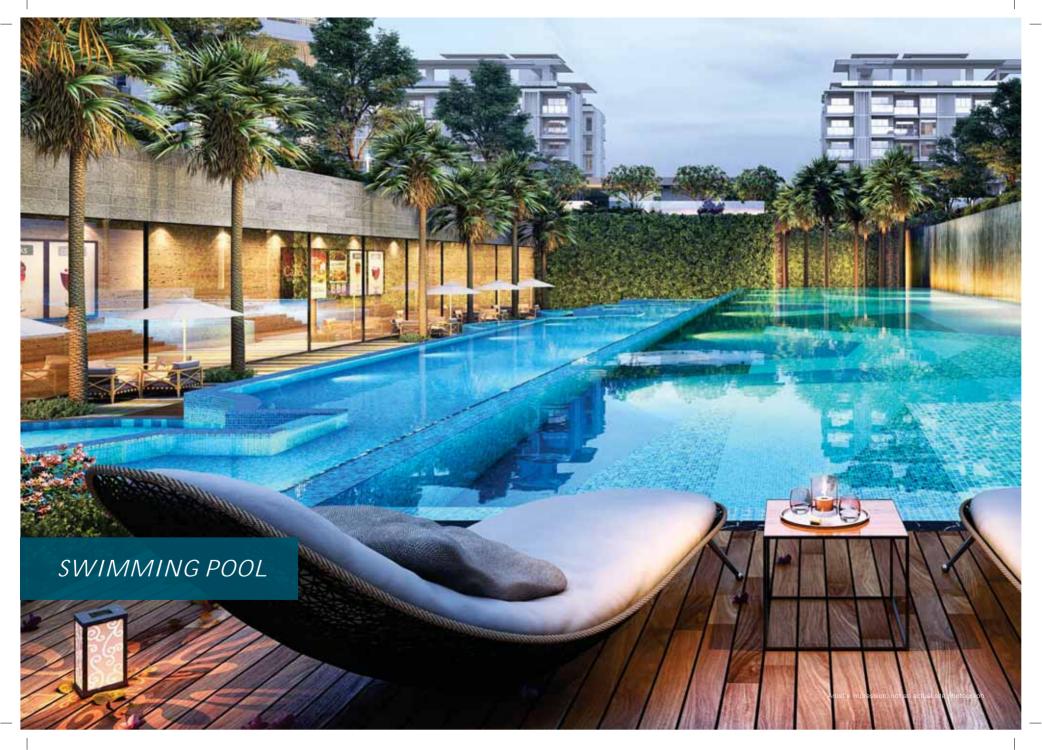

oida
- Apollo, Sector 26 Noida
- Kailash Hospital, Sector 27 Noida
- Max Hospital, Sector 19 Noida
- Felix Hospital, Sector 137 Noida

#### CORPORATES

- Honda
- Moser Baer
- LG
- Wipro Technologies
- Ansal IT City And Parks Ltd.
- NIIT Technologies Ltd.



### A WORLD OF CONVENIENCE AT YOUR FINGERTIPS





#### SHAHEED BHAGAT SINGH PARK FEATURES:

- Home to over 2000 large trees comprising of 58 native, naturalised and ornamental species
- Will incorporate about 45,000 shrubs to its green cover
- A unique ecosystem comprising of plants, small animals, insects, birds, butterflies etc.







#### MASTER LAYOUT PLAN





# RESORT STYLE LOW RISE DEVELOPMENT

EXPERIENCE A TROPICAL LOW-RISE LOW-DENSITY LIFESTYLE













# EXOTIC RESORT LIVING

WITH SUNKEN CLUBHOUSE - 3716.09 SQ. MT.



























## GREEN HAVEN

REJUVENATE YOUR SENSES
AMIDST LUSH GREEN ENVIRONS

















# TERRACE GARDEN ARENA

EXPERIENCE A WORLD OF PEACE & TRANQUILITY AT 90 FT. ABOVE THE GROUND- TERRACE GARDEN ARENA

















# CONSCIOUSLY CRAFTED

TO PROVIDE AN EXOTIC EXPERIENCE AT EVERY STEP













### INVENTORY DETAILS

| Total Area            | Typology           |
|-----------------------|--------------------|
| 83.09 M <sup>2</sup>  | 2 BHK (Low Rise)   |
| 128.51 M <sup>2</sup> | 3 BHK (Low Rise)   |
| 161.71 M <sup>2</sup> | 3 BHK+ U (Iconic)  |
| 213.01 M <sup>2</sup> | 4 BHK + U (Iconic) |





## RTGS DETAILS

| Account Title  | GODREJ ACE 150 PHASE 2                   |
|----------------|------------------------------------------|
| Account No     | 77770580008