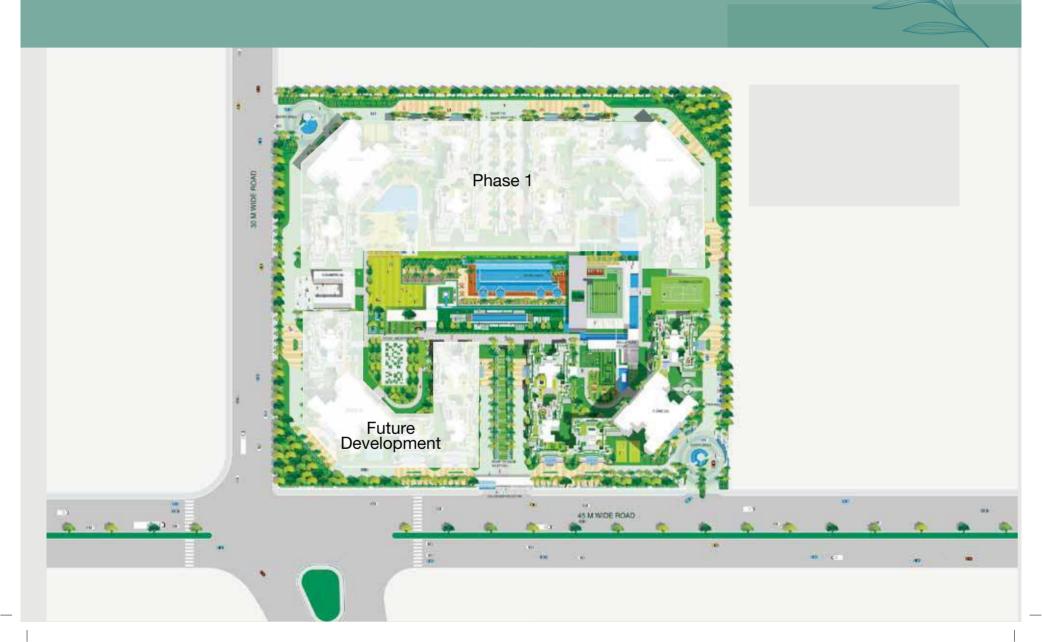

#### MASTER LAYOUT PLAN

This Project is being developed by ACE infracity Developers Pvt. Ltd ("Developer") which has appointed Godrej Projects Development Limited as the Development Manager. The Developer hereby declares that it has availed construction finance ("Facility") from ICICI limited ("Lender") and has secured the facility by mortgaging the Project Land in favour of the Lender. No objection Certificate bearing no. Noida /Comm/2020/1082 dated 16.10.2020 has been obtained from Noida in this respect. Phase 1 of the Project i.e. "Godrej Palm Retreat 1" comprises of Towers A1, Iconic A2, A3, A4, A5, B1, B2, B3, Iconic B4, B5 and E contains 430 Units along with 21 commercial units, comprised in approx. 33,500 sq. meters out of the Project Land. Phase 2 of the Project "Godrej Palm Retreat 2", comprises of Towers C1, Iconic C2, C3, C4 and C5 contains 211 Units comprised in 12,750 sq. meters out of the Project Land. The balance 11,814.71 sq. meters out of the Project Land ("Future Development") shall be developed at a future stage and shall be registered with UPRERA prior to selling and marketing. This contains artistic impression and is for informational purpose only and no warranty is expressly or impliedly given that the completed development will comply in any degree as depicted. All specifications of the apartment shall be as per the final agreement executed with the Developer. Customers are advised to apprise themselves of the necessary and relevant information of the Project and offer(s) prior to making any purchase decisions. The official website of Godrej Properties Limited is www.godrejproperties.com. Please do not rely on any other website.