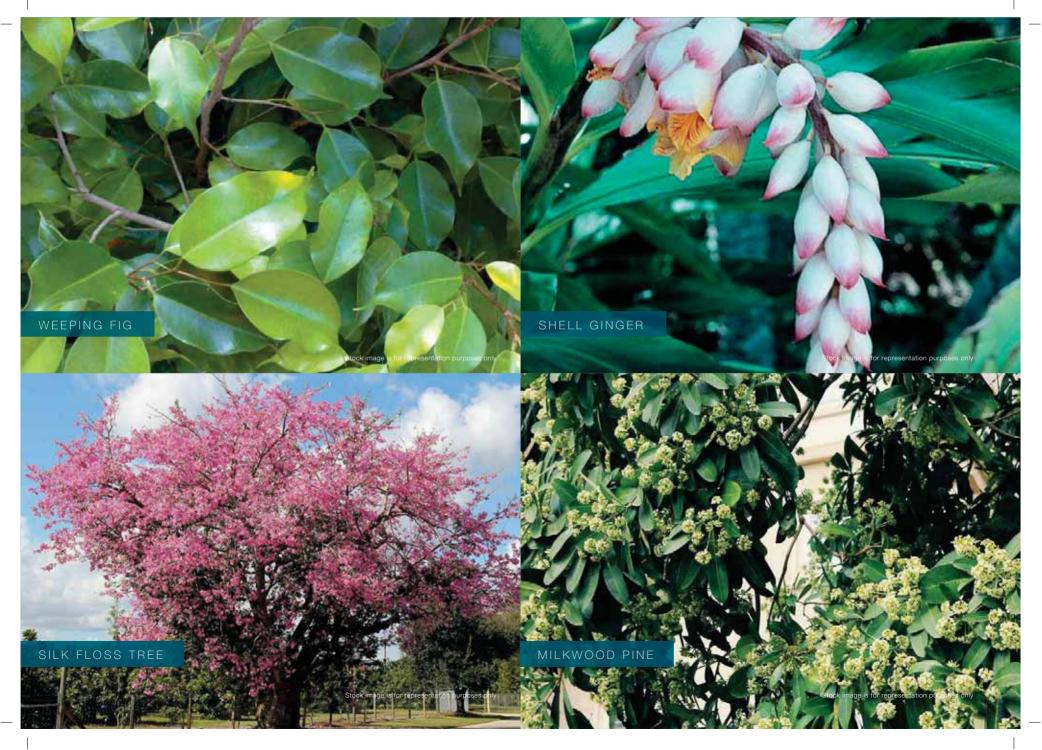

#### SHAHEED BHAGAT SINGH PARK FEATURES:

- Home to over 2000 large trees comprising of 58 native, naturalised and ornamental species
- Will incorporate about 45,000 shrubs to its green cover
- A unique ecosystem comprising of plants, small animals, insects, birds, butterflies etc.