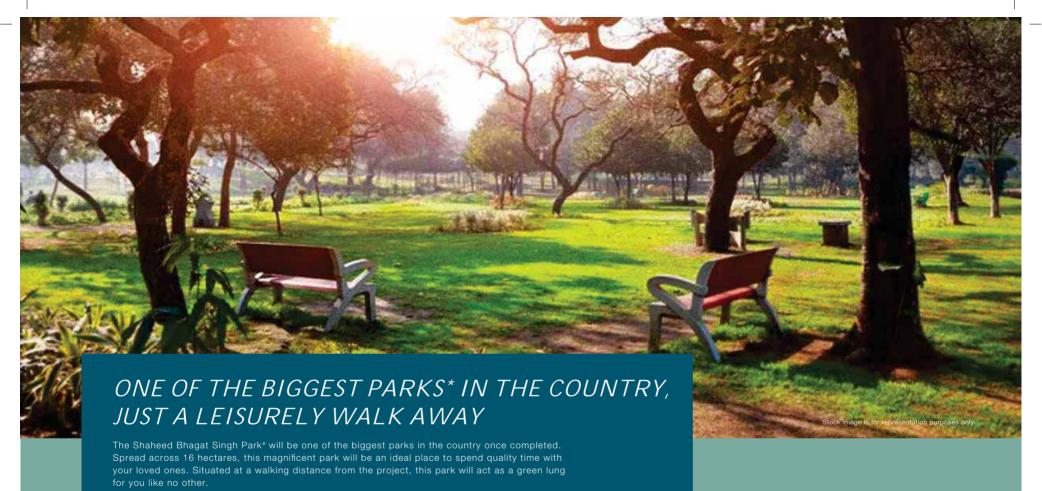

#### SHAHEED BHAGAT SINGH PARK FEATURES:

- Home to over 2000 large trees comprising of 58 native, naturalised and ornamental species
- Will incorporate about 45,000 shrubs to its green cover
- A unique ecosystem comprising of plants, small animals, insects, birds, butterflies etc.