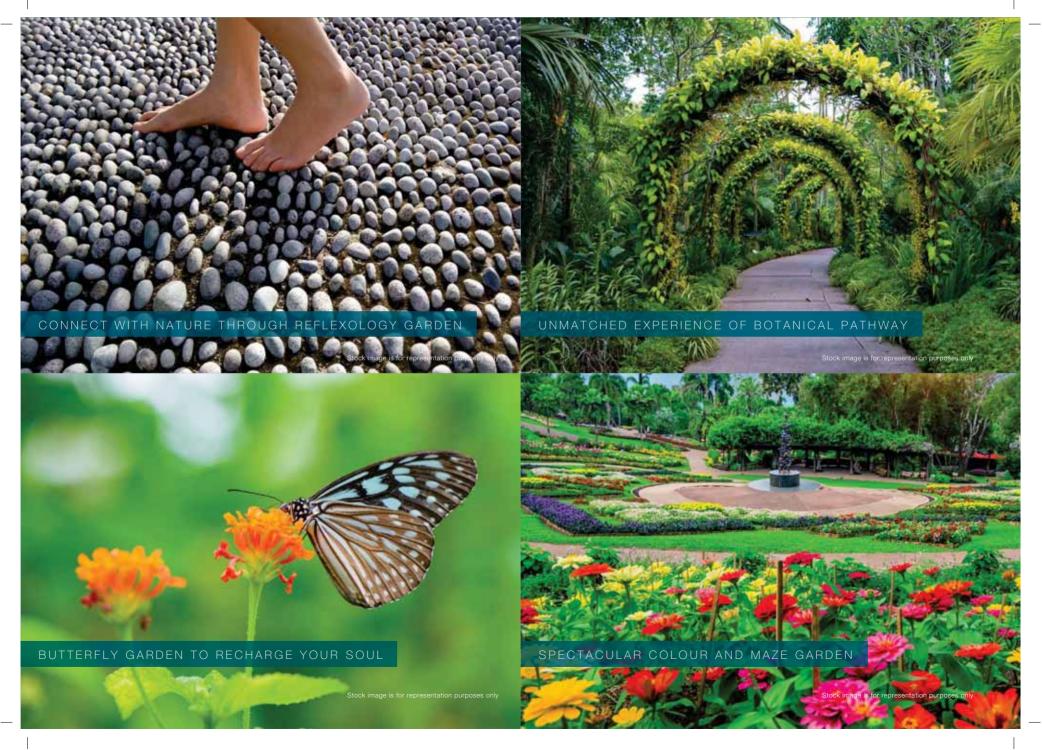

#### SHAHEED BHAGAT SINGH PARK FEATURES:

- Home to over 2000 large trees comprising of 58 native, naturalised and ornamental species
- Will incorporate about 45,000 shrubs to its green cover
- A unique ecosystem comprising of plants, small animals, insects, birds, butterflies etc.