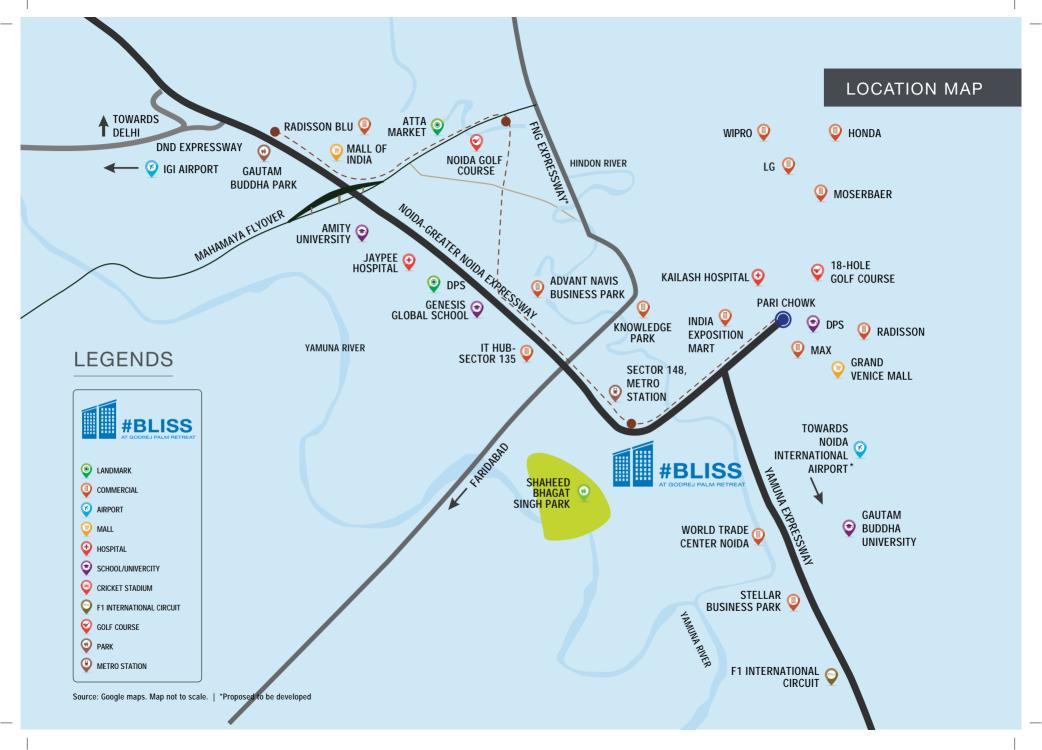

# HOME IN THE GREENEST SECTOR\* IN NOIDA

WITH CONVENIENCES AND COMFORTS THAT ARE CLOSER TO YOU

\*https://www.business-standard.com/article/pf/infra-development-driving-ncr-s-greenest-locality-at-noida-sector-150-118062701377 1.html