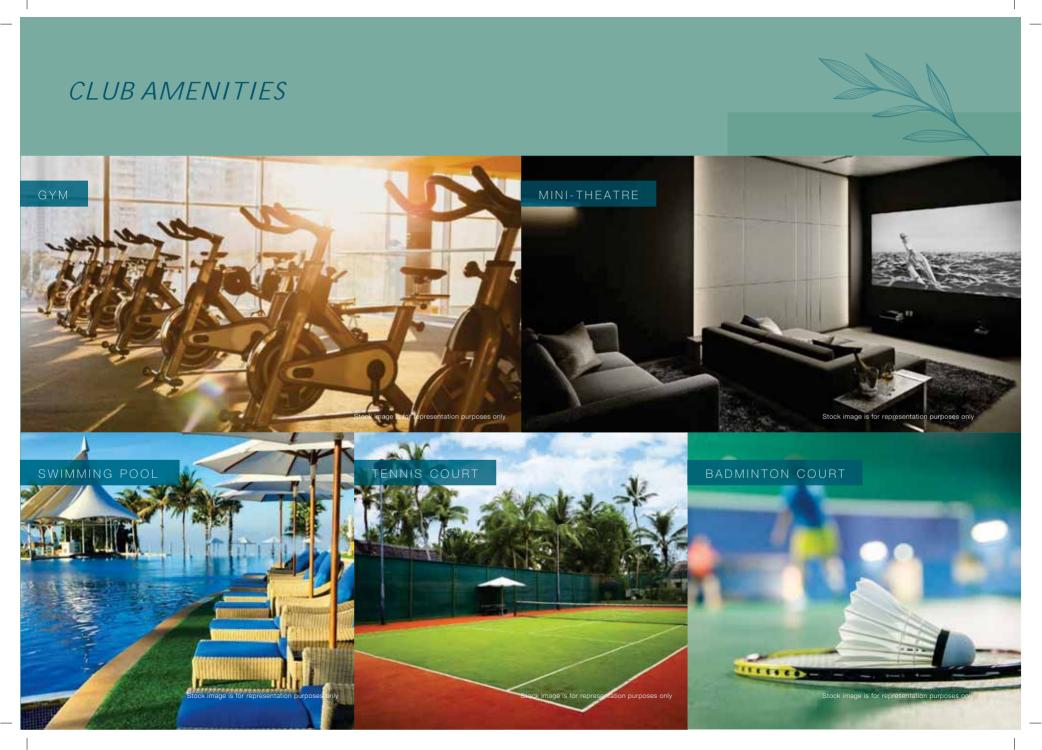

o, Sector 26 Noida
- Kailash Hospital, Sector 27 Noida
- Max Hospital, Sector 19 Noida
- Felix Hospital, Sector 137 Noida

#### CORPORATES

- Honda
- Moser Baer
- LG
- Wipro Technologies
- Ansal IT City And Parks Ltd.
- NIIT Technologies Ltd.



### A WORLD OF CONVENIENCE AT YOUR FINGERTIPS





#### SHAHEED BHAGAT SINGH PARK FEATURES:

- Home to over 2000 large trees comprising of 58 native, naturalised and ornamental species
- Will incorporate about 45,000 shrubs to its green cover
- A unique ecosystem comprising of plants, small animals, insects, birds, butterflies etc.







#### MASTER LAYOUT PLAN





# RESORT STYLE LOW RISE DEVELOPMENT

EXPERIENCE A TROPICAL LOW-RISE LOW-DENSITY LIFESTYLE













# EXOTIC RESORT LIVING

WITH SUNKEN CLUBHOUSE - 3716.09 SQ. MT.



























## GREEN HAVEN

REJUVENATE YOUR SENSES
AMIDST LUSH GREEN ENVIRONS

















# TERRACE GARDEN ARENA

EXPERIENCE A WORLD OF PEACE & TRANQUILITY AT 90 FT. ABOVE THE GROUND- TERRACE GARDEN ARENA

















# CONSCIOUSLY CRAFTED

TO PROVIDE AN EXOTIC EXPERIENCE AT EVERY STEP













### INVENTORY DETAILS

| Total Area            | Typology           |
|-----------------------|--------------------|
| 83.09 M <sup>2</sup>  | 2 BHK (Low Rise)   |
| 128.51 M <sup>2</sup> | 3 BHK (Low Rise)   |
| 161.71 M <sup>2</sup> | 3 BHK+ U (Iconic)  |
| 213.01 M <sup>2</sup> | 4 BHK + U (Iconic) |





## RTGS DETAILS

| Account Title  | GODREJ ACE 150 PHASE 2                   |
|----------------|------------------------------------------|
| Account No     | 777705800083