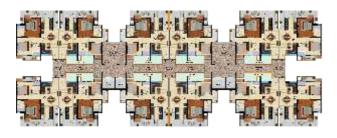

teel sink

• Ceramic tiles 2' above working platform

### **TOILET**

• Ceramic tiles up to 7'

• Standard Bath fittings

• Hot and Cold water arrangements

### **INSIDE WALL FINISH**

• Wall Putty with OBD

### **EXTERNAL FACADE**

• Exterior in superior paint finish

### **ELECTRICAL**

· Copper wiring in concealed PVC conduits

 Provision for TV, Telephone points in living room and all bedrooms

### **SUPER STRUCTURE**

• Earthquake resistant R.C.C. frame structure



focus on every small detail



### **SITE PLAN**





### 2 BHK Tower: A to D Super Area = 1090 sq. ft.

 Drawing Room & Dining Lounge with attached balcony
 2 Bedrooms with attached balcony

Kitchen with attached balcony
 Space for cupboard in Bedrooms
 2 Toilets
 2 Balconies

Tower: A to D Cluster Plan: 2 BHK (12 Unit)





# BALCONY S-0\*WOR S-0\*WOR DAG-CHANG IS-0\*WOR DAG-CHANG IS-0\*WOR S-0\*WOR S-0\*WO

### 2 BHK + Study (Tower: E) Super Area = 1325 sq. ft.

- Drawing & Dining with attached balcony
- 2 Bedrooms with attached balcony
- Study with attached balcony
- Kitchen with attached balcony
- Space for cupboard in Bedrooms
- 2 Toilets
- 3 balconies

Tower: E Cluster Plan: 2 BHK+Study (12 Unit)





### 3 BHK (Tower: F) Super Area= 1530 sq. ft.

Drawing & Dining with attached balcony
 3 Bedrooms with attached balcony
 Kitchen

Space for cupboard in Bedrooms
 2 Toilets

• 3 Balconies







## BALCONY SOCIALOR TOLET SONSOT TOLET TOLET

### 3 BHK (Tower: G) Super Area= 1530 sq. ft.

- Drawing & Dining with attached balcony
- · 3 Bedrooms with attached balcony
- Kitchen
- · Space for cupboard in Bedro