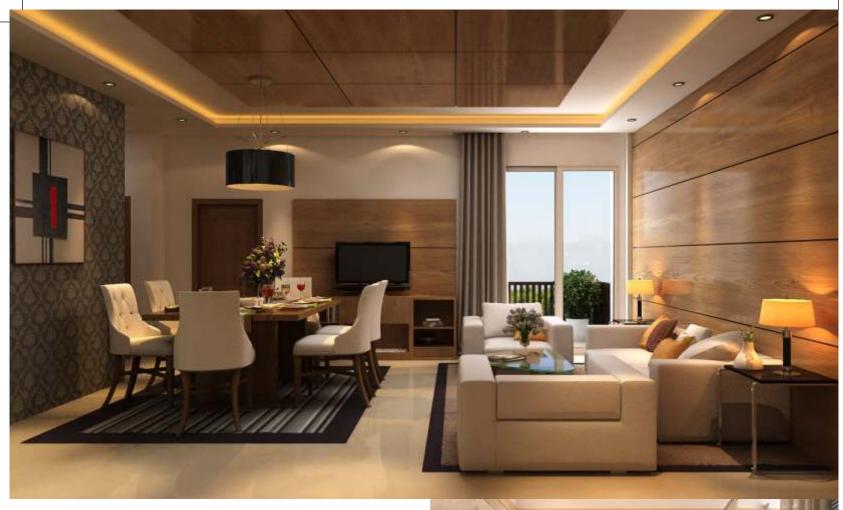

### **FLOORING**

· Wooden Texture Tiles in Master bedroom

· Vitrified tiles in drawing/dining/bedroom and kitchen

ullet Combination of ceramic/antiskid tiles in toilets and balcony