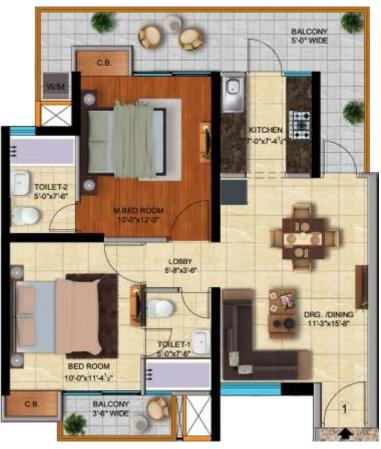

### 2 BHK Tower: A to D Super Area = 1090 sq. ft.

 Drawing Room & Dining Lounge with attached balcony
 2 Bedrooms with attached balcony

Kitchen with attached balcony
 Space for cupboard in Bedrooms
 2 Toilets
 2 Balconies

Tower: A to D Cluster Plan: 2 BHK (12 Unit)