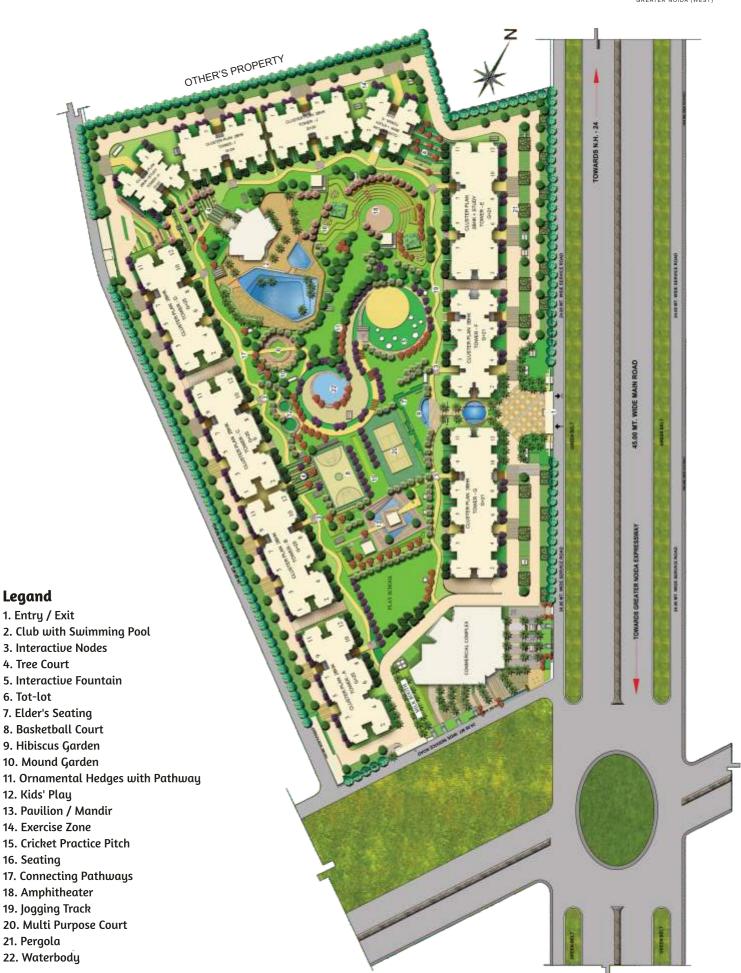

id tiles in toilets and balcony

### **DOORS & WINDOWS**

External doors and windows made of UPVC/Powder
 Coated Aluminium/Hardwood frames with flush or skin doors
 Internal Hardwood frames with flush/skin doors

### KITCHEN

· Granite Top on working platform

· Stainless steel sink

• Ceramic tiles 2' above working platform

### **TOILET**

• Ceramic tiles up to 7'

• Standard Bath fittings

• Hot and Cold water arrangements

### **INSIDE WALL FINISH**

• Wall Putty with OBD

### **EXTERNAL FACADE**

• Exterior in superior paint finish

### **ELECTRICAL**

· Copper wiring in concealed PVC conduits

 Provision for TV, Telephone points in living room and all bedrooms

### **SUPER STRUCTURE**

• Earthquake resistant R.C.C. frame structure



focus on every small detail



### **SITE PLAN**





### 2 BHK Tower: A to D Super Area = 1090 sq. ft.

 Drawing Room & Dining Lounge with attached balcony
 2 Bedrooms with attached balcony

Kitchen with attached balcony
 Space for cupboard in Bedrooms
 2 Toilets
 2 Balconies

Tower: A to D Cluster Plan: 2 BHK (12 Unit)





# BALCONY S-0\*WOR S-0\*WOR DAG-CHANG IS-0\*WOR DAG-CHANG IS-0\*WOR S-0\*WOR S-0\*WO

### 2 BHK + Study (Tower: E) Super Area = 1325 sq. ft.

- Drawing & Dining with attached balcony
- 2 Bedrooms with attached balcony
- Study with attached balcony
- Kitchen with attached balcony
- Space for cupboard in Bedrooms
- 2 Toilets
- 3 balconies

Tower: E Cluster Plan: 2 BHK+Study (12 Unit)





### 3 BHK (Tower: F) Super Area= 1530 sq. ft.

Drawing & Dining with attached balcony
 3 Bedrooms with attached balcony
 Kitchen

Sp