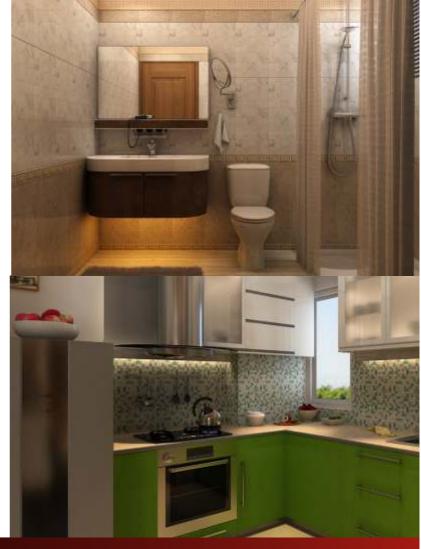

### **FLOORING**

· Wooden Texture Tiles in Master bedroom

· Vitrified tiles in drawing/dining/bedroom and kitchen

ullet Combination of ceramic/antiskid tiles in toilets and balcony

### KITCHEN

· Granite Top on working platform

· Stainless steel sink

• Ceramic tiles 2' above working platform

### **TOILET**

• Ceramic tiles up to 7'

• Standard Bath fittings

• Hot and Cold water arrangements