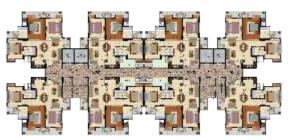

awing Room & Dining Lounge with attached balcony
 2 Bedrooms with attached balcony

Kitchen with attached balcony
 Space for cupboard in Bedrooms
 2 Toilets
 2 Balconies

Tower: A to D Cluster Plan: 2 BHK (12 Unit)





# BALCONY S-0\*WOR S-0\*WOR DAG-CHANG IS-0\*WOR DAG-CHANG IS-0\*WOR S-0\*WOR S-0\*WO

### 2 BHK + Study (Tower: E) Super Area = 1325 sq. ft.

- Drawing & Dining with attached balcony
- 2 Bedrooms with attached balcony
- Study with attached balcony
- Kitchen with attached balcony
- Space for cupboard in Bedrooms
- 2 Toilets
- 3 balconies

Tower: E Cluster Plan: 2 BHK+Study (12 Unit)





### 3 BHK (Tower: F) Super Area= 1530 sq. ft.

Drawing & Dining with attached balcony
 3 Bedrooms with attached balcony
 Kitchen

Space for cupboard in Bedrooms
 2 Toilets

• 3 Balconies







## BALCONY SOCIALOR TOLET SONSOT TOLET TOLET

### 3 BHK (Tower: G) Super Area= 1530 sq. ft.

- Drawing & Dining with attached balcony
- · 3 Bedrooms with attached balcony
- Kitchen
- · Space for cupboard in Bedrooms
- 2 Toilets
- 3 balconies

Tower: G Cluster Plan: 3 BHK (12 Unit)





### 2 BHK + Study (Tower: H & K) Super Area = 1385 sq. ft.

• Drawing Room & Dining Lounge with attached balcony

• 2 Bedrooms with attached balcony

· Kitchen with attached balcony

· Space for cupboard in Bedrooms

Tower: H & K





## 2 BHK (Tower: I & J) Super Area = 1150 sq. ft.

- Drawing & Dining with attached balcony
- · 2 Bedrooms with attached balcony
- · Kitchen with attached balcony
- · Space for cupboard in Bedrooms
- 2 Toilets
- · 3 balconies



Tower: I & J Cluster Plan: 2 BHK (8 Unit)