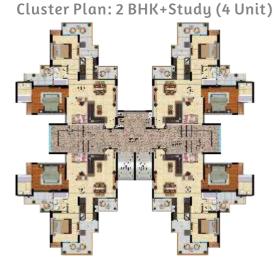

### 2 BHK + Study (Tower: E) Super Area = 1325 sq. ft.

- Drawing & Dining with attached balcony
- 2 Bedrooms with attached balcony
- Study with attached balcony
- Kitchen with attached balcony
- Space for cupboard in Bedrooms
- 2 Toilets
- 3 balconies

Tower: E Cluster Plan: 2 BHK+Study (12 Unit)