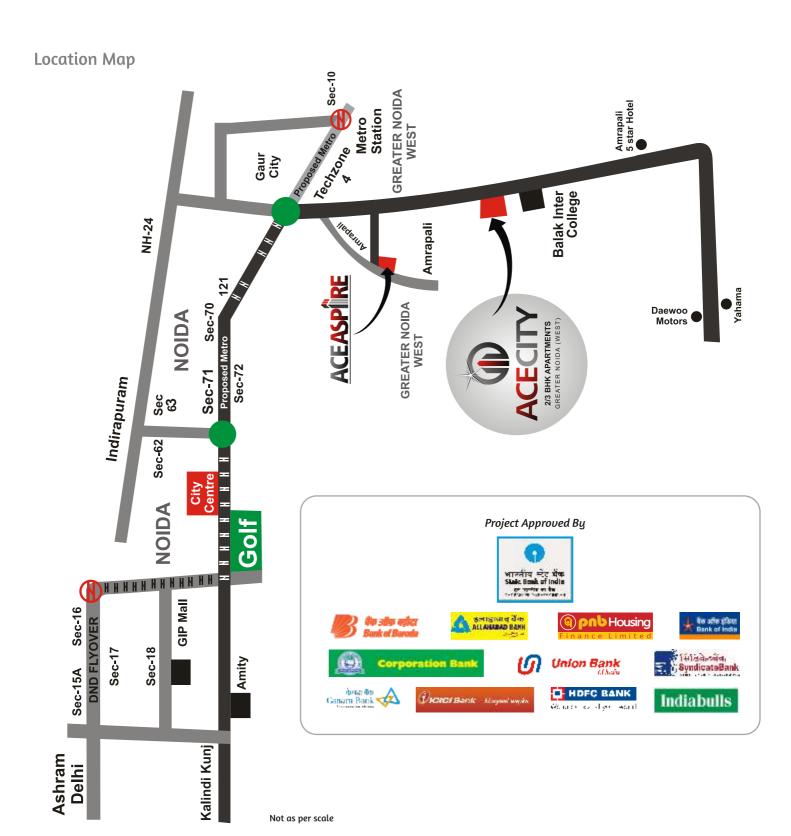

GREATER NOIDA (WEST)

Adjoining Balak Inter College

ullet 8 kms. from Noida City Centre Metro Station

• 7 kms. from Sai Mandir

• 8 kms. from Fortis Hospital

• 13 kms. from Kalindi Kunj

• 15 mins. drive from sector-18