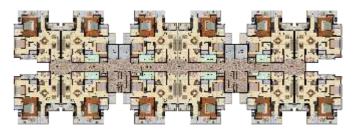

l bedrooms

### **SUPER STRUCTURE**

• Earthquake resistant R.C.C. frame structure



focus on every small detail



### **SITE PLAN**





### 2 BHK Tower: A to D Super Area = 1090 sq. ft.

 Drawing Room & Dining Lounge with attached balcony
 2 Bedrooms with attached balcony

Kitchen with attached balcony
 Space for cupboard in Bedrooms
 2 Toilets
 2 Balconies

Tower: A to D Cluster Plan: 2 BHK (12 Unit)





# BALCONY S-0\*WOR S-0\*WOR DAG-CHANG IS-0\*WOR DAG-CHANG IS-0\*WOR S-0\*WOR S-0\*WO

### 2 BHK + Study (Tower: E) Super Area = 1325 sq. ft.

- Drawing & Dining with attached balcony
- 2 Bedrooms with attached balcony
- Study with attached balcony
- Kitchen with attached balcony
- Space for cupboard in Bedrooms
- 2 Toilets
- 3 balconies

Tower: E Cluster Plan: 2 BHK+Study (12 Unit)





### 3 BHK (Tower: F) Super Area= 1530 sq. ft.

Drawing & Dining with attached balcony
 3 Bedrooms with attached balcony
 Kitchen

Space for cupboard in Bedrooms
 2 Toilets

• 3 Balconies







## BALCONY SOCIALOR TOLET SONSOT TOLET TOLET

### 3 BHK (Tower: G) Super Area= 1530 sq. ft.

- Drawing & Dining with attached balcony
- · 3 Bedrooms with attached balcony
- Kitchen
- · Space for cupboard in Bedrooms
- 2 Toilets
- 3 balconies

Tower: G Cluster Plan: 3 BHK (12 Unit)





### 2 BHK + Study (Tower: H & K) Super Area = 1385 sq. ft.

• Drawing Room & Dining Lounge with attached balcony

• 2 Bedrooms with attached balcony

· Kitchen with attached balcony

· Space for cupboard in Bedrooms

Tower: H & K





## 2 BHK (Tower: I & J) Super Area = 1150 sq. ft.

- Drawing & Dining with attac