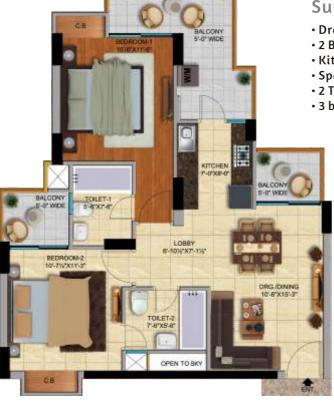

### 3 BHK (Tower: F) Super Area= 1530 sq. ft.

Drawing & Dining with attached balcony
 3 Bedrooms with attached balcony
 Kitchen

Space for cupboard in Bedrooms
 2 Toilets

• 3 Balconies

## BALCONY SOCIALOR TOLET SONSOT TOLET TOLET