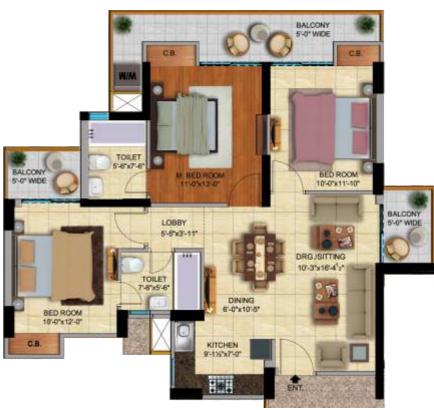

### 2 BHK Tower: A to D Super Area = 1090 sq. ft.

 Drawing Room & Dining Lounge with attached balcony
 2 Bedrooms with attached balcony

Kitchen with attached balcony
 Space for cupboard in Bedrooms
 2 Toilets
 2 Balconies