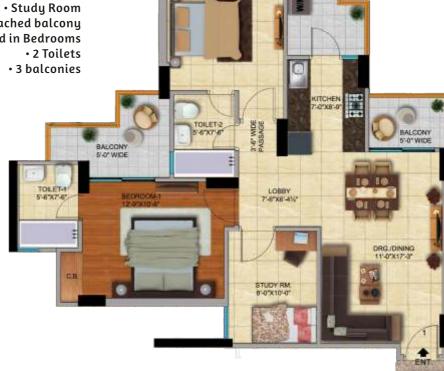

### 2 BHK + Study (Tower: E) Super Area = 1325 sq. ft.

- Drawing & Dining with attached balcony
- 2 Bedrooms with attached balcony
- Study with attached balcony
- Kitchen with attached balcony
- Space for cupboard in Bedrooms
- 2 Toilets
- 3 balconies

Tower: E Cluster Plan: 2 BHK+Study (12 Unit)