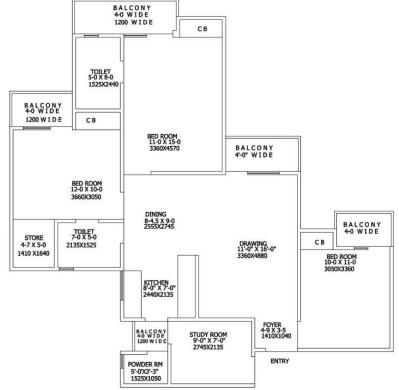

### Emperor (3 BHK + Study)

Salable area - 136.56 Sq.Mt. (1470 Sq.Ft. Approx.)

1 Powder Room

Kitchen

Balconies