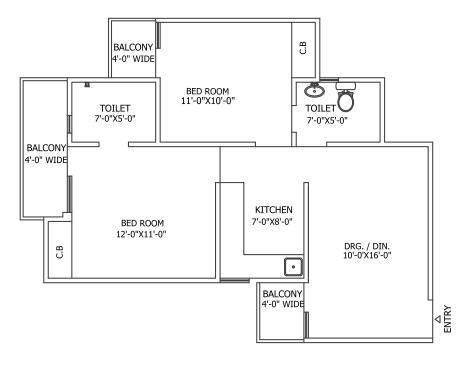

### Maharaja (2 BHK)

Saleable Area - 84.54 Sq.Mt. (910 Sq.Ft. approx.)

 $\textbf{Disclaimer: \bullet The areas and plans shown here are subject to change} \quad \bullet \textbf{1} \ \text{sq. ft.} = 0.09290304 \ \text{sq. mt.} \ \textbf{10.764 \ \text{sq. ft.}} = \textbf{1} \ \text{sq. mt.} \ \textbf{=1.196 \ \text{sq. yd. and 3.28 \ ft.}} = \textbf{1} \ \text{mt.}$ 