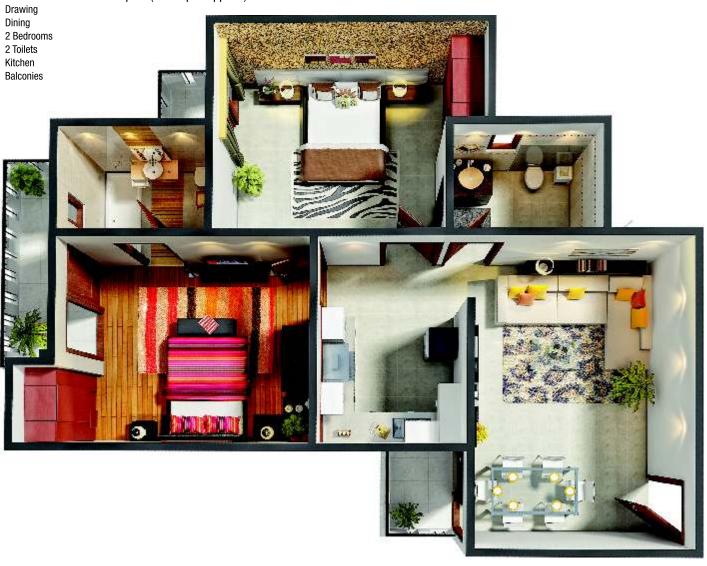

### Emperor (3 BHK + Study)

Salable area - 136.56 Sq.Mt. (1470 Sq.Ft. Approx.)

1 Powder Room

Kitchen

Balconies