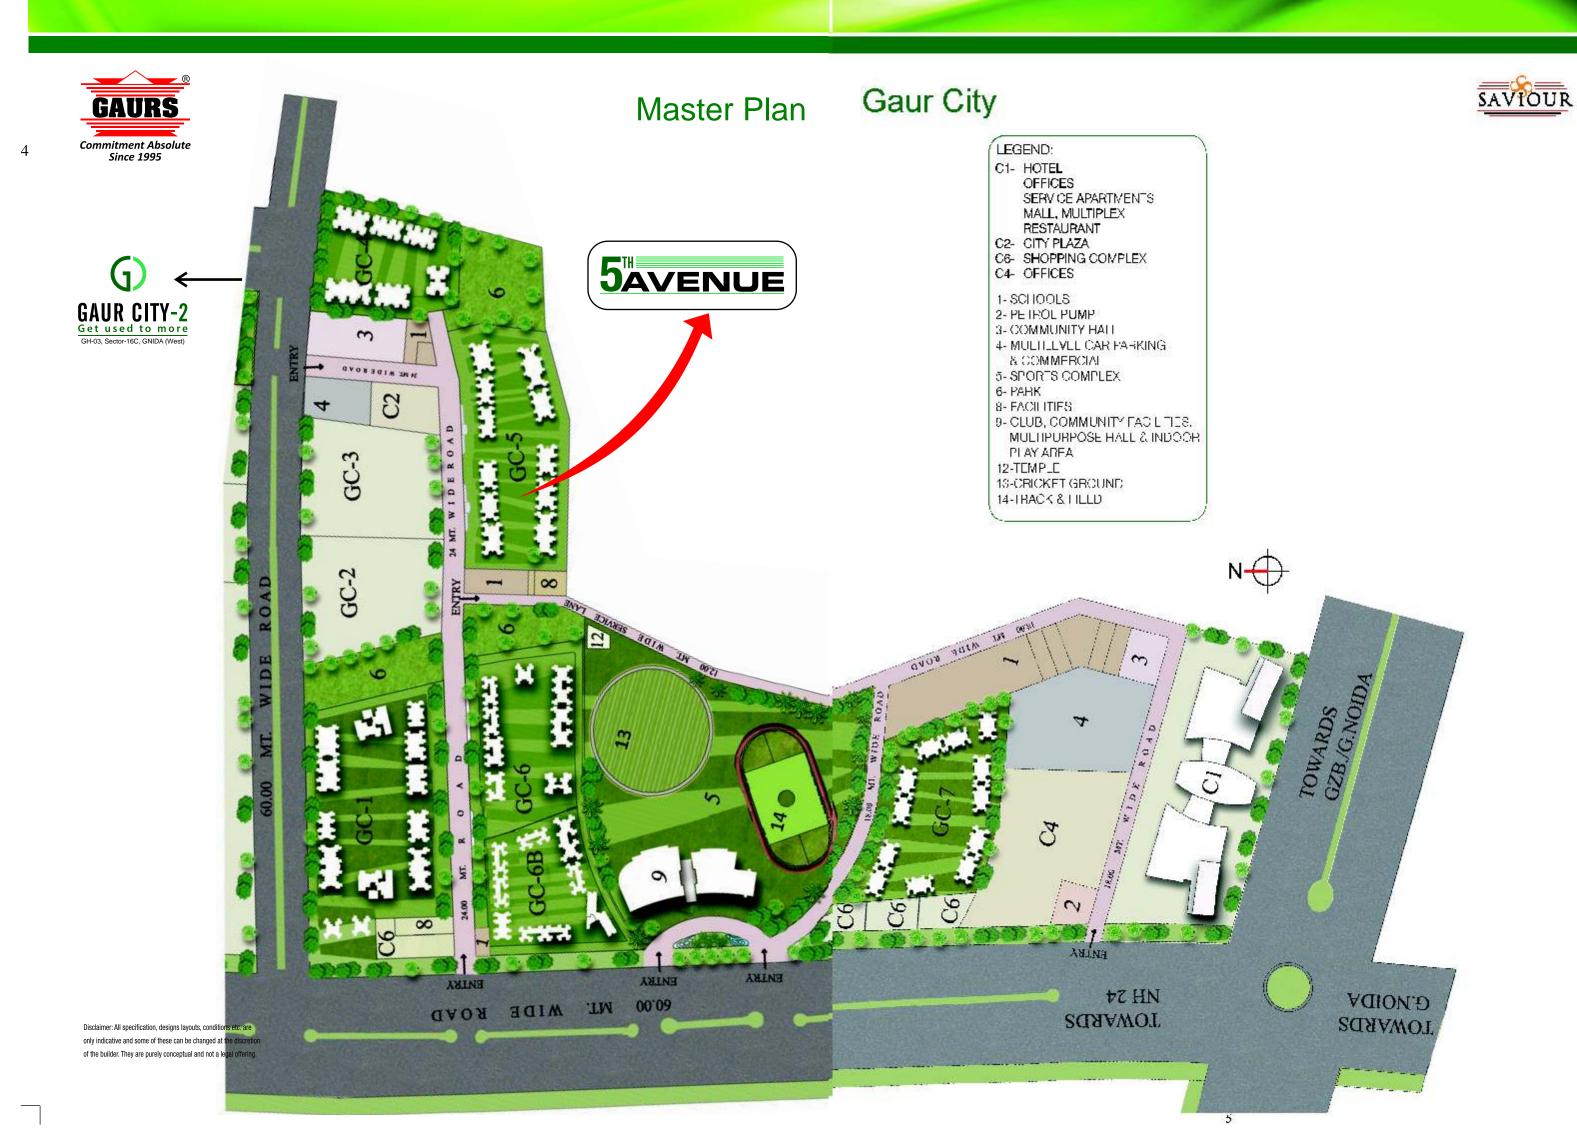

**The duo** is all set to create history in GNIDA (West), where they are coming up with a landmark township, Gaur City. With a portent to become benchmark for all future real estate developments, Gaur City, spread over 125 acres, is a fine amalgam of high living ensconced not only by the greenery but all the modern amenities such as multiplex, stadium, Olympic size swimming pool, hotel, hospital and schools among others.

Situated adjacent to Sector 121, Noida, the icing on the cake is that you don't have to go far to enjoy the good life as Gaur City is only 11 km from Kalindi Kunj and 7 km from the functional Sector 32, Noida City Centre Metro Station.

Locational Advantage of Gaur City gives a comfortable access from NH-24 Ghaziabad, Noida & Greater Noida. It is situated at Noida-Greater Noida link Road, next to Sec 121 Noida at Plot No. GH-01, Sec-4, G. Noida. It is just 7 KM. from Metro Station, City Center, Sec-32, Noida & 11 km. from Kalindi Kunj.