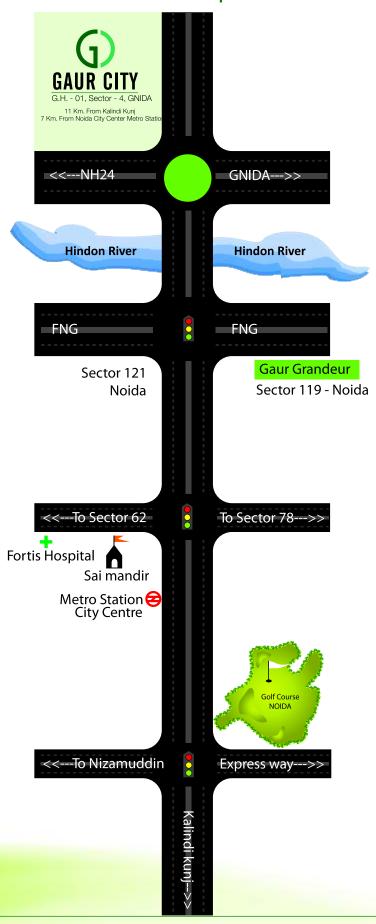

Situated adjacent to Sector 121, Noida, the icing on the cake is that you don't have to go far to enjoy the good life as Gaur City is only 11 km from Kalindi Kunj and 7 km from the functional Sector 32, Noida City Centre Metro Station.

Locational Advantage of Gaur City gives a comfortable access from NH-24 Ghaziabad, Noida & Greater Noida. It is situated at Noida-Greater Noida link Road, next to Sec 121 Noida at Plot No. GH-01, Sec-4, G. Noida. It is just 7 KM. from Metro Station, City Center, Sec-32, Noida & 11 km. from Kalindi Kunj.

## Location map

Map not to Scale