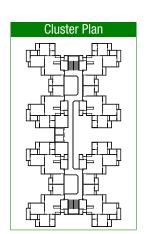

# Layout Plan

A BLOCK = 965 SQ.FT, B BLOCK = 860 SQ.FT, C. E, F BLOCK = 1050 SQ.FT, D BLOCK = 1400 SQ.FT, G, I BLOCK = 1175 SQ.FT, H BLOCK = 1470 SQ.FT, J, K BLOCK = 910 SQ.FT,

Disclaimer: All specification, designs layouts, conditions etc. are only indicative and some of these can be changed at the discretion of the builder. They are purely conceptual and not a legal offering.