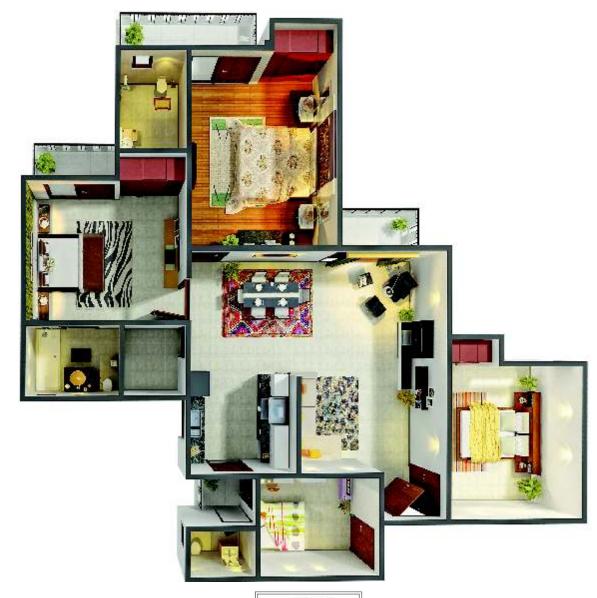

### Emperor (3 BHK + Study)

Salable area - 136.56 Sq.Mt. (1470 Sq.Ft. Approx.)

1 Powder Room

Kitchen

Balconies