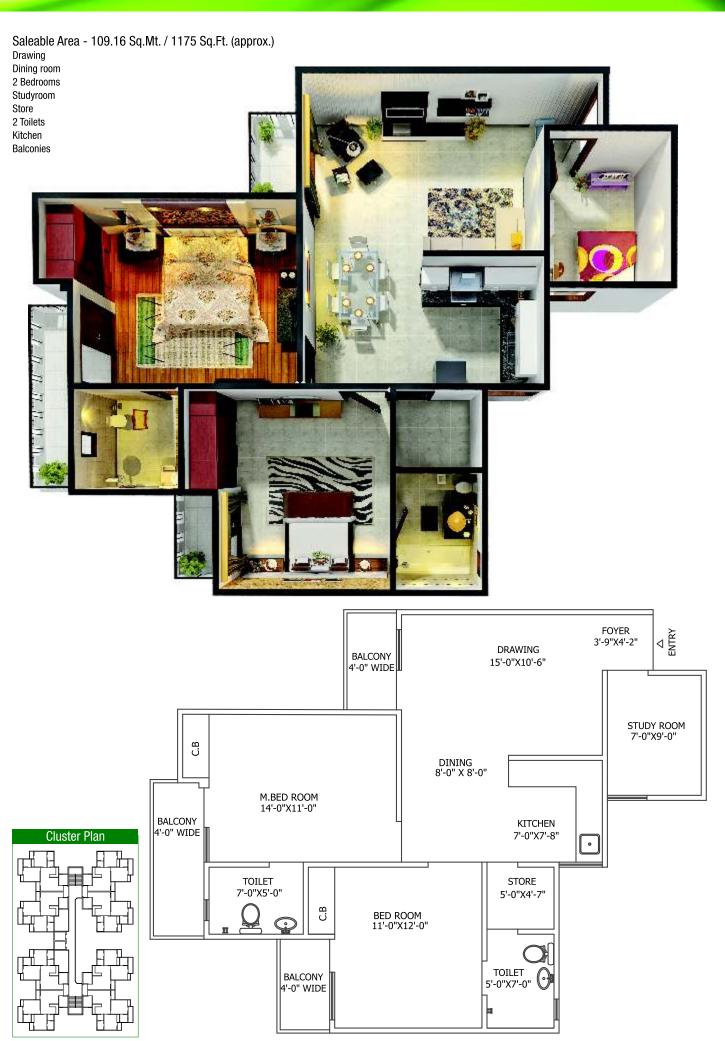

### Emperor (3 BHK + Study)

Salable area - 136.56 Sq.Mt. (1470 Sq.Ft. Approx.)

1 Powder Room

Kitchen

Balconies